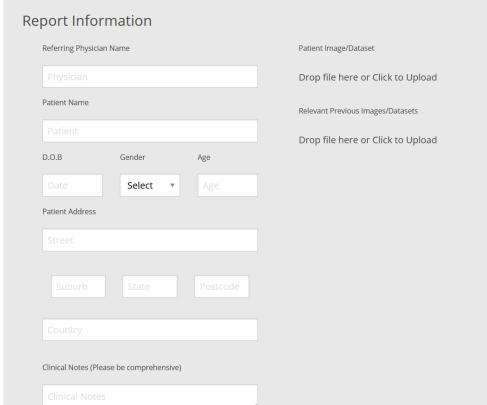

Select the report type (this example shows small/medium FOV cone beam) and

- enter your name
- enter the required patient information
- it is important to compete the clinical information, including identifying the primary reason for requesting the report. The radiologist will always address the region of interest and clinical purpose firstly, and then complete a full pathology review.
- zip the dicom datafile the folder MUST be zipped so that it can be opened at the other end (see separate instructions)

•

You can upload the files directly to Teledent by clicking on the Upload button in the Patient Files box (please be aware the larger the file the longer it takes to upload the file. Size of file and your internet speed determine the amount of time). Acceptable file types are multi-file dicom (dcm) files, or Invivo (inv) files. Multi-file DICOM folders MUST be compressed (zipped) prior to uploading.

For OPGs and cephs- please upload a HIGH resolution jpeg image or the dicom data

 click on box to browse to find patient datafile or drag file into the top box

 you can add additional images, previous reports, clinical photos into the lower box. Any digital file can be included with a case such as Word documents, JPEGs, PDF, etc.