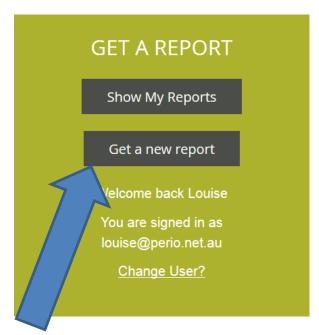

Step two: check progress of your reports or upload a new case

Once logged in, you will have a choice of:

- seeing the progress status of previous cases submitted previously to Teledent
- download the prepared radiology reports
- resend receipts for your financial records
- submitting a new case for reporting
- changing your password

## Step three:

Submit a new case for reporting

Click on Get a new report and the choice of reports will show:

 $_{Page}3$ 