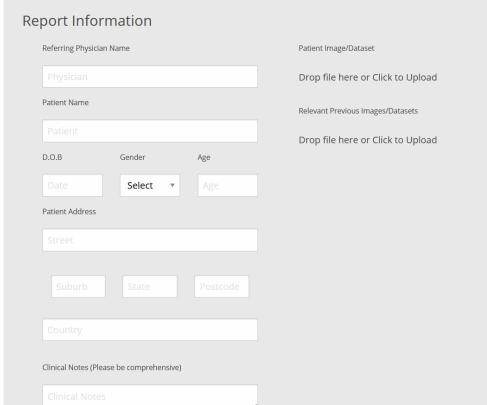

Select the report type (this example shows small/medium FOV cone beam) and

- enter your name
- enter the required patient information
- it is important to compete the clinical information, including identifying the primary reason for requesting the report. The radiologist will always address the region of interest and clinical purpose firstly, and then complete a full pathology review.
- zip the dicom datafile for faster uploading (see separate instructions)

Teledent allows two mechanisms to submit your image files, upload or mail-in. If your image files are a reasonable size of under 1 GB, you can upload the files directly to Teledent by clicking on the Upload button in the Patient Files box (please be aware the larger the file the longer it takes to upload the file. Size of file and your internet speed determine the amount of time). Acceptable file types are multi-file dicom (dcm) files, or Invivo (inv) files. Multi-file DICOM folders must be compressed (zipped) prior to uploading.

 click on box to browse to find patient datafile or drag file into the top box

 you can add additional images, previous reports, clinical photos into the lower box. Any digital file can be included with a case such as Word documents, JPEGs, PDF, etc.