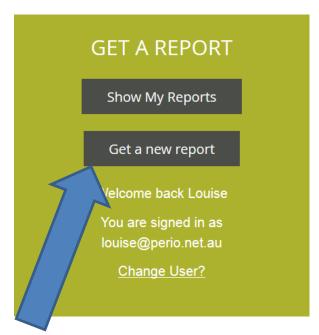

## Step three:

Submit a new case for reporting

Click on Get a new report and the choice of reports will show:

 $_{Page}3$ 