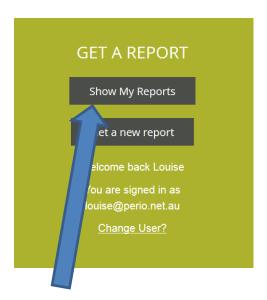

Step two: check progress of your reports or upload a new case

Once logged in, you will have a choice of:

- seeing the progress status of previous cases submitted previously to Teledent
- download the prepared radiology reports
- resend receipts for your financial records
- submitting a new case for reporting
- changing your password

# **Under Show my Reports:**

**CHANGE MY PASSWORD** 

Louise Brown

Panoramic report

2015-12-09 - Order:000010

In Progress

jojo

ab