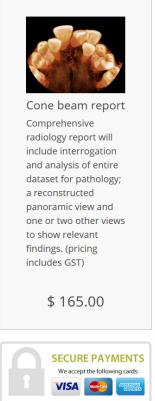

### Cone beam report

\$ 165.00

Comprehensive radiology report will include interrogation and analysis of entire dataset for pathology; a reconstructed panoramic view and one or two other views to show relevant findings. (pricing includes GST)