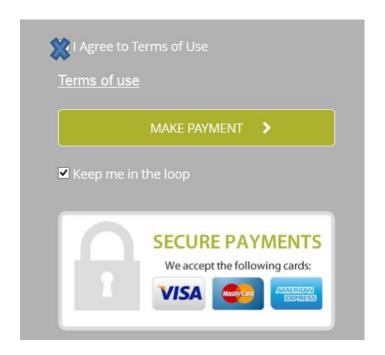

 You can click on continue shopping, if you want to upload another case or click the Make Payment button at the bottom of the page (you will need to scroll down the page). You must agree to the Terms of Use to proceed.

 $^{\mathsf{Page}}$ 

 Once you have entered your credit card details, the final step that you need to do is to click the orange PLACE ORDER NOW button

- You will receive an email confirming the order, and a receipt for the payment.
- Once the report has been completed, you will then receive an email asking you to log onto your secure site to download the report